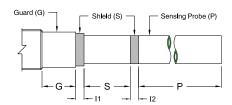

The level switch work on the principle of RF capacitance sensing method. The instrument is constructed as two parts – Probe and Remote control electronics.

The probe part acts as a sensor which has three elements which are Sensing, Shield and Guard elements. Each section of probe is isolated by an insulated barrier.

#### Probe length (Refer below figure)

- 220 mm minimum
- 600 mm maximum

| Code | Probe<br>length (mm) | G   | I1 | s  | I2 | Р   |
|------|----------------------|-----|----|----|----|-----|
| H2   | 220                  | 30  | 10 | 50 | 10 | 120 |
| H1   | 270                  | 80  | 10 | 50 | 10 | 120 |
| A4   | 300                  | 80  | 10 | 50 | 10 | 150 |
| A5   | 350                  | 130 | 10 | 50 | 10 | 150 |
| A6   | 400                  | 180 | 10 | 50 | 10 | 150 |
| A7   | 450                  | 230 | 10 | 50 | 10 | 150 |
| A8   | 500                  | 250 | 10 | 80 | 10 | 150 |
| A9   | 550                  | 300 | 10 | 80 | 10 | 150 |
| B1   | 600                  | 350 | 10 | 80 | 10 | 150 |