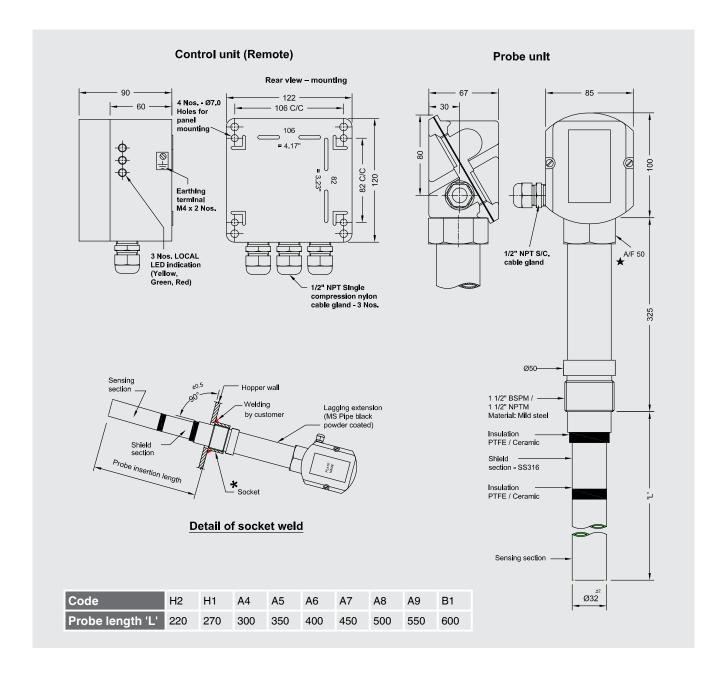

#### Probe length (Refer below figure)

- 220 mm minimum
- 600 mm maximum

| Code | Probe<br>length (mm) | G   | I1 | s  | I2 | Р   |
|------|----------------------|-----|----|----|----|-----|
| H2   | 220                  | 30  | 10 | 50 | 10 | 120 |
| H1   | 270                  | 80  | 10 | 50 | 10 | 120 |
| A4   | 300                  | 80  | 10 | 50 | 10 | 150 |
| A5   | 350                  | 130 | 10 | 50 | 10 | 150 |
| A6   | 400                  | 180 | 10 | 50 | 10 | 150 |
| A7   | 450                  | 230 | 10 | 50 | 10 | 150 |
| A8   | 500                  | 250 | 10 | 80 | 10 | 150 |
| A9   | 550                  | 300 | 10 | 80 | 10 | 150 |
| B1   | 600                  | 350 | 10 | 80 | 10 | 150 |

## **Dimensions in mm**