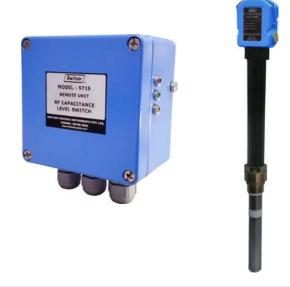

## Level switch, model 5715

SWITZER level switch model 5715 is specifically designed to suit low or high level detection of material having low dielectric constant such as flyash, fine dust, powders, etc.,

The level switch work on the principle of RF capacitance sensing method. The instrument is constructed as two parts – Probe and Remote control electronics.

The probe part acts as a sensor which has three elements which are Sensing, Shield and Guard elements. Each section of probe is isolated by an insulated barrier.

The calibration methodology is a unique concept and is a one touch calibration process utilising a micro controller without any traditional potentiometer.

The entire circuitry is housed in a IP:65 compliant weatherproof enclosure suitable for surface / wall (or) pipe mounting.